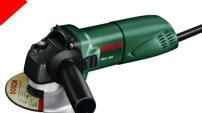

# Bosch 670w 100mm grinder

- 670w motor
- 100mm
- Spindle lock
- Protective guard with quick adjustment