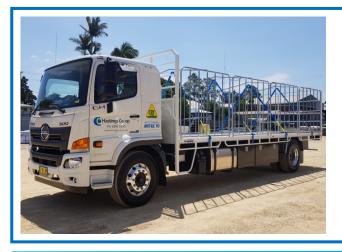

## Out with the old, in with the new

Our new truck (left) has arrived at Mitre 10 and CRT, which means our current truck, the 1998 model UD, is for sale.

- 15T GVM
- 463,344kms
- Perfect cattle/farm truck
- 6 months rego
- \$24,000 including gst

For further information and pictures on this truck please contact Craig Robinson on (02) 6588 8910.

Mitre 10 & CRT Wauchope 1 Carrington Street (02) 6585 1655

Comboyne Rural Store Thone Street (02) 6550 4007