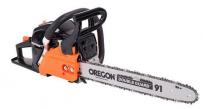

### Yard Force 45cc chainsaw

\$169

- Displacement: 46CC.
- Rated power: 1.6kw
- Max speed: 11500rpm