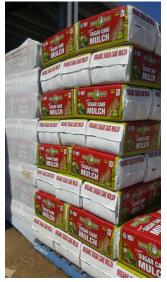

#### Sugar cane mulch

\$10

- 100% organic
- Protect plants from extreme temperatures
- Improves moisture penetration and retention by up to 75%