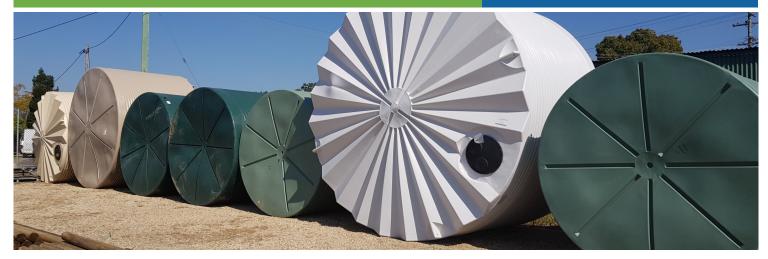

### Spring rain coming... but when? Be ready to catch it

The weather man is telling us that rain throughout spring could be very inconsistent, with scattered storms and prolonged dry periods.

Such conditions make it imperative to renew your farm's water storage capacity. Tanks are a great option to increase capacity at a reasonable price.

Wauchope Mitre 10 and CRT has a range of tanks, in a wide range of sizes and colours ready to order and have delivered straight to your property.

To discuss your specific needs, come in and chat to Steve or Craig, or call us on 6585 1655.