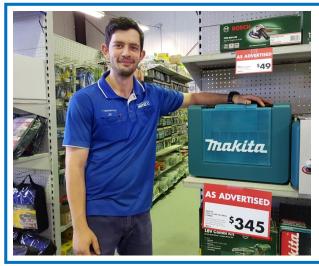

## Father's Day gift ideas at Mitre 10

Don't forget Father's Day on September 3.

There's hundreds of things Dads would love at Mitre 10. While Jed's recommendation is a Makita 2 piece Li-ion 18V Drill Combo (\$345), here's some ideas for all budgets -