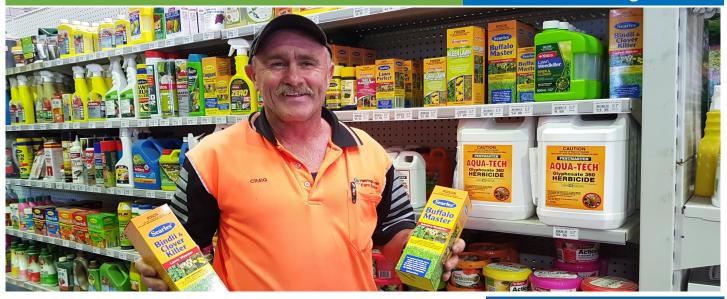

### Get your lawns and gardens ready for spring

With spring just around the corner, now is the best time to control bindii, prevent the formation of seed heads and the spread of weeds.

While different grasses require different treatments, your best bet is to come and talk to our specialists about which weed control is most suitable.

There are two types of herbicides: selective, which remove some plant types and leave others unaffected and non-selective, which kill every plant they contact.

The tricky thing about bindii and weeds is they are excellent at surviving and reproducing.

Tips to beat them include: keeping the lawn in good condition; removing seed heads from weeds; digging them out or pulling them out by hand; mulching (to smother weeds and prevent germination); and using herbicides.

When using herbicides make sure you read instructions, carefully measure the area to be covered and keep chemical mixes free of soil or dirt.

The winners of our winter oil promotion were Bruce Trotter and Garry Burnes. We hope you enjoy your \$100 StarCash cards.

#### Bindii & weed killer

- 1 litre covers approx.
  300sqm
- Available in 4 litre concentrate for larger areas (\$189)

Open 7 days, 6am to 4pm Cnr Sovereign Drive & Gillman Way Port Macquarie NSW 2444 M: 0477 100 970