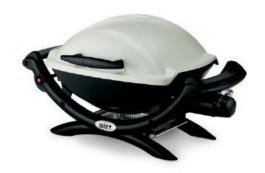

# WEBER BABY Q \$309

Cast iron split grill, cast aluminium lid and body. Portable cart also available for \$159.