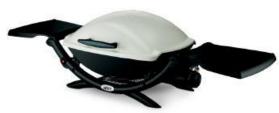

# **\$395**

Cast iron split grill, cast aluminium lid and body. Two swing out work surfaces. Patio cart available, \$209.

MITRE 10